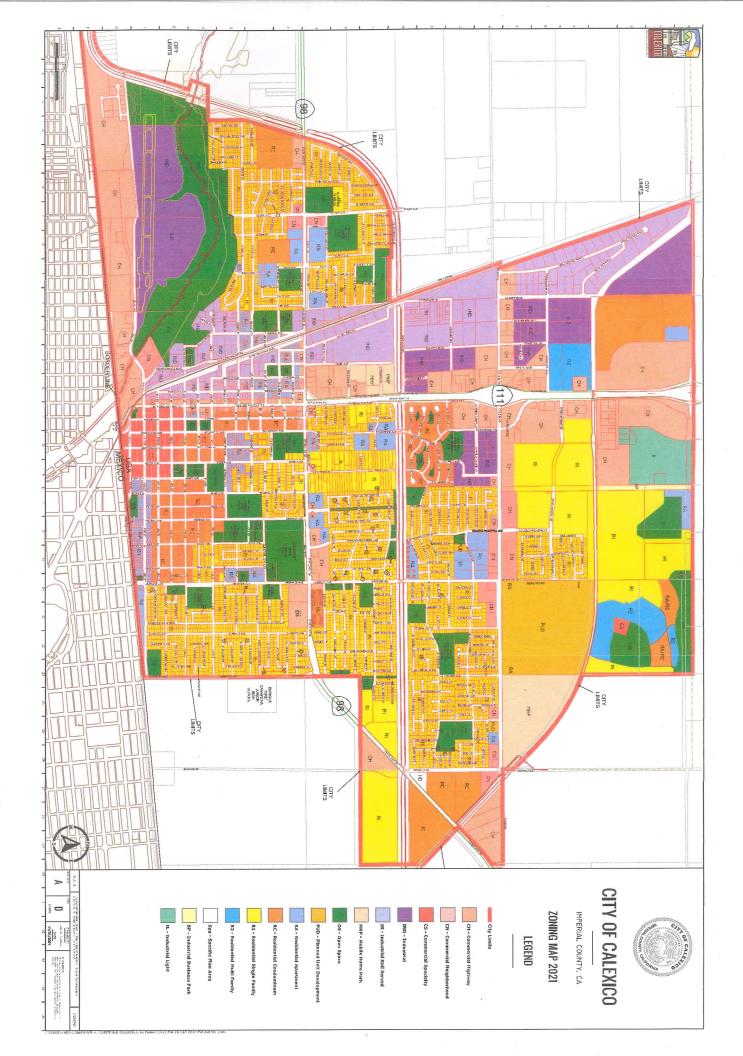

# **Community Mural Project Application – Packet Check List (Required)**

| Artist Nan  | ne:                                                          | Location:                                             |
|-------------|--------------------------------------------------------------|-------------------------------------------------------|
| Art Mural   | Title:                                                       | Date:                                                 |
|             |                                                              |                                                       |
| The follow  | ving materials must be submitted for your mura               | al application to be eligible.                        |
| Please foll | ow this order of items in your submittal.                    |                                                       |
| 1.          | $\square$ Completed Checklist Page.                          |                                                       |
| 2.          | ☐ Community Mural Project Application & Ar                   | tist Budget Estimate.                                 |
| 3.          | $\square$ Property Owner Agreement (if applicable).          |                                                       |
| 4.          | $\square$ Artist qualifications and examples of previous     | ous works (desired and recommended).                  |
| 5.          | $\hfill\Box$ If proposing a location different than the o    | nes provided by the City, addition of photographs of  |
|             | proposed mural site and its surroundings.                    |                                                       |
| 6.          | $\hfill \square$ If proposing a location, I checked that the | location is in a CH, CS, IND, IR, or OS zones (Zoning |
|             | Map available under the Planning Division of t               | the Development Services Department at                |
|             | https://calexico.ca.gov.                                     |                                                       |
| 7.          | $\square$ True-to-color design rendering of proposed         | d mural on paper no smaller than tabloid size 11" x   |
|             | 17" presented on a poster board/cardboard.                   |                                                       |
|             |                                                              |                                                       |
| Please No   | te:                                                          |                                                       |
| ncomplet    | e application packets or poor-quality graphics w             | vill not be eligible for review and consideration.    |
|             |                                                              |                                                       |